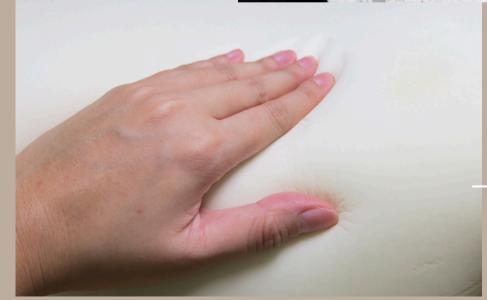

### About Lumbar Support Mechanisms

- 4 Way Adjustment (In, Out, Up, Down)
- One Dual-Use Knob Controls 4 directions In & Out: 25 mm Up & Down: 70 mm
- Mechanisms Patented in US