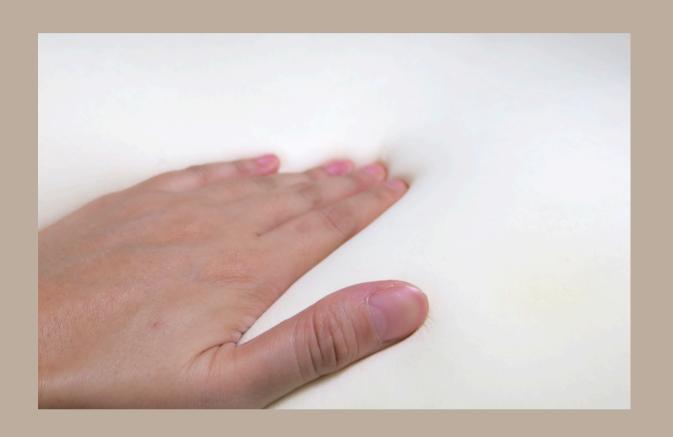

### About Lumbar Support Mechanisms

- 4 Way Adjustment (In, Out, Up, Down)
- One Dual-Use Knob Controls 4 directions In & Out: 25 mm Up & Down: 70 mm
- Mechanisms Patented in US