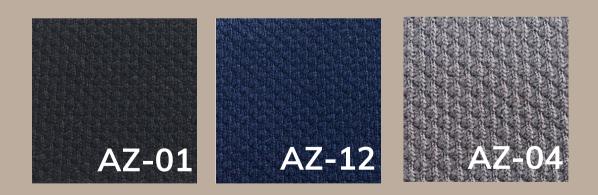

ADJUSTABLE ——— RS-188

S U P P O R T C U S H I O N S RISING STAR TOP CO., LTD



# RS-801 Color Options



 Outer Cover: Black, Navy Blue, Grey, Black/Grey





### About Lumbar Support Mechanisms

- 4 Way Adjustment (In, Out, Up, Down)
- One Dual-Use Knob Controls 4 directions In & Out: 25 mm Up & Down: 70 mm
- Mechanisms Patented in US

## Product Features

Density of Memory Foam: 80kg/m<sup>3</sup>

Dimension: 49.5 \* 42.5 \* 13 CM

GW: 2354.5 g

U P P O R T U S H I O N S

Outer lining: 100% Polyethylene

Inner lining: 100% Polyethylene with Antimicrobial lining (Bi-ome linseed oil)

Lumbar Support Mechanisms











In recent years, it has been observed that modern individuals often experience discomfort in their shoulders, neck, and lumbar spine due to their prolonged sitting postures.

Typically, desks and chairs used by professionals and students come in standardized sizes and canno