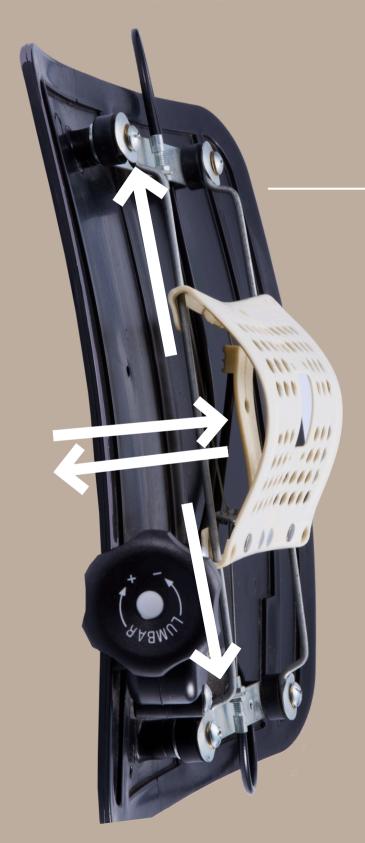

### About Lumbar Support Mechanisms

- 4 Way Adjustment (In, Out, Up, Down)
- One Dual-Use Knob Controls 4 directions In & Out: 25 mm Up & Down: 70 mm
- Mechanisms Patented in US